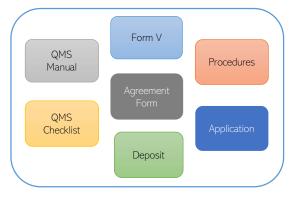

## QUALITY PROGRAM FOR SUPPLIERS (QPS) CERTIFICATION PATH

A. Company Profile and ID: go to <a href="#">CAconnect</a> and create company profile. A company ID # is assigned.

- B. **QPS Application**: In CAconnect, initiate, and submit completed QPS application
  - Complete/Submit Application
  - ASME Accreditation/Certification Agreement Form
  - Upload QMS Manual, procedures, Instructions, etc.
  - Quality Management System Checklist
  - ASME QPS Certification Form V
  - Remit payment [deposit]