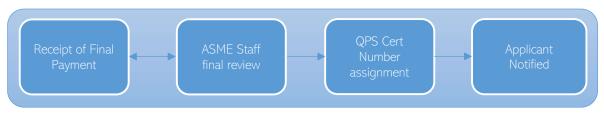

E. QPS Certificate Issuance & Final Payment: Upon successful completion of the initial Certification Survey (Stage I and II) and receipt of final payment, ASME staff will authorize issuance of the QPS Certificate. A QPS Certificate number will be assigned in CAConnect and the Applicant will be notified. The company will be listed in the ASME Certificate Holder page.