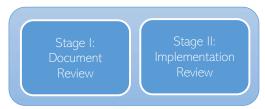

D. **Initial Certification Survey**: Initial Certification Survey is comprised of two stages. Stage I: Document Review and Stage II: Implementation Review.

## **Initial Certification Survey**

Stage I: Document Review During Stage I, the ASME auditor reviews the organization's QMS manual, related procedures, instructions, etc. in order to assess compliance with the QPS standard quality elements. A written report of the survey is issued to ASME with a recommendation. Any findings, including deficiencies noted during the survey are discussed between the ASME auditor and the Applicant.

Stage II: Implementation Review During Stage II, the ASME auditor evaluates the organization and determines the degree of compliance with the governing standards/documents as established by the Applicant through its Quality Program. A written report of the survey is issued to ASME with a recommendation. Any findings, including deficiencies noted during the survey are discussed between the ASME auditor and the Applicant. ASME staff reviews report and completes administrative actions.